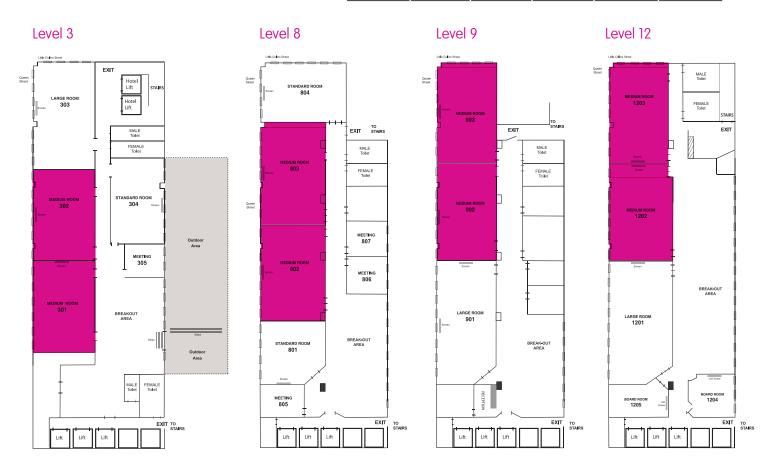

## Medium Room

123 Queen Street, Melbourne

301, 203, 802, 802 902, 903, 1202, 1203