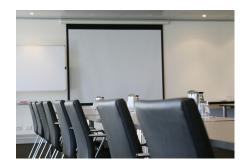

## Medium Room

123 Queen Street, Melbourne

301, 203, 802, 802 902, 903, 1202, 1203

## **Room specifications**

- Natural light
- Ergonomically designed furniture
- Large break out area
- Individually controlled air conditioning
- Help phone for immediate assistance
- Fibre Optic Internet on request
- Storage facilities available

## Room hire inclusions

- · Ceiling mounted data projector
- VGA/HDMI connection & sound
- Continuous Tea/Coffee/Biscuits
- Water and mints
- Presenter box with stationery
- WiFi in breakout areas
- · Notepads and pens
- Whiteboard & markers
- Meet & Greet