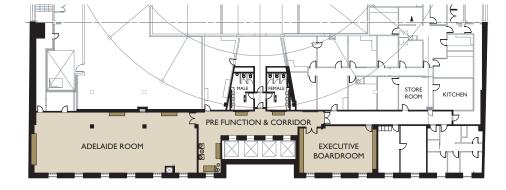

#### BLIGH SREET

| ROOM NAME           | THEATRE<br>STYLE | CLASSROOM<br>STYLE | BANQUET STYLE<br>SIT DOWN | COCKTAILS<br>STANDING | BOARDROOM |
|---------------------|------------------|--------------------|---------------------------|-----------------------|-----------|
| ADELAIDE ROOM       | 100              | 70                 | 120                       | 200                   | 30        |
| EXECUTIVE BOARDROOM | N/A              | N/A                | N/A                       | N/A                   | 16        |