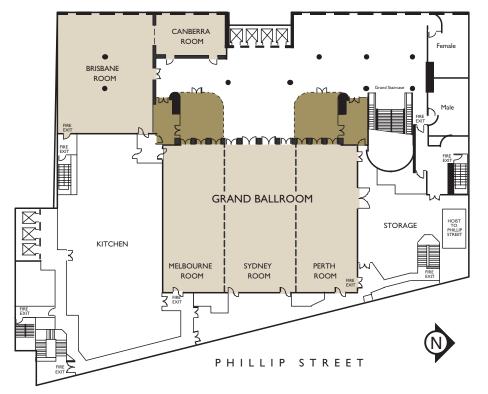

#### **3**RD FLOOR FUNCTION ROOMS AND CAPACITIES

| ROOM NAME      | AREA SQ.M | THEATRE<br>STYLE | CLASSROOM<br>STYLE | COCKTAILS<br>STANDING | BANQUET STYLE<br>SIT DOWN |
|----------------|-----------|------------------|--------------------|-----------------------|---------------------------|
| GRAND BALLROOM | 629       | 1100             | 462                | 462                   | 600                       |
| SYDNEY ROOM    | 198       | 320              | 150                | 150                   | 190                       |
| MELBOURNE ROOM | 229       | 300              | 150                | 150                   | 190                       |
| PERTH ROOM     | 198       | 300              | 150                | 150                   | 190                       |
| BRISBANE ROOM  | 227       | 200              | 70                 | 70                    | 140                       |
| CANBERRA ROOM  | 55        | 60               | 50                 | 50                    | 40                        |