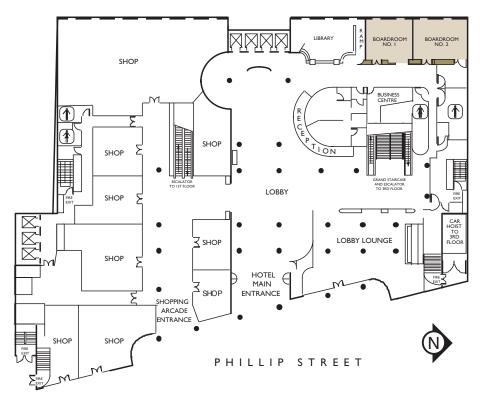

#### 2ND FLOOR FUNCTION ROOMS AND CAPACITIES

| ROOM NAME       | THEATRE STYLE | BOARDROOM |  |
|-----------------|---------------|-----------|--|
| BOARDROOM 1 & 2 | 76            | 20        |  |
| BOARDROOM 1     | 25            | 10        |  |
| BOARDROOM 2     | 25            | 10        |  |