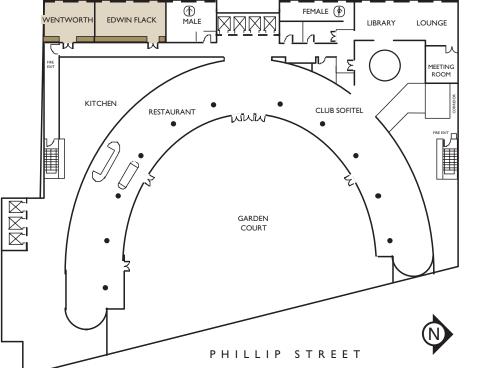

### 5TH FLOOR FUNCTION ROOMS AND CAPACITIES

| ROOM NAME        | AREA SQ.M | THEATRE<br>STYLE | CLASSROOM<br>STYLE | COCKTAILS<br>STANDING | BANQUET STYLE<br>SIT DOWN |
|------------------|-----------|------------------|--------------------|-----------------------|---------------------------|
| EDWIN FLACK ROOM | 58        | 60               | 20                 | 45                    | 30                        |
| WENTHWORTH ROOM  | 41        | 45               | 20                 | 45                    | 20                        |