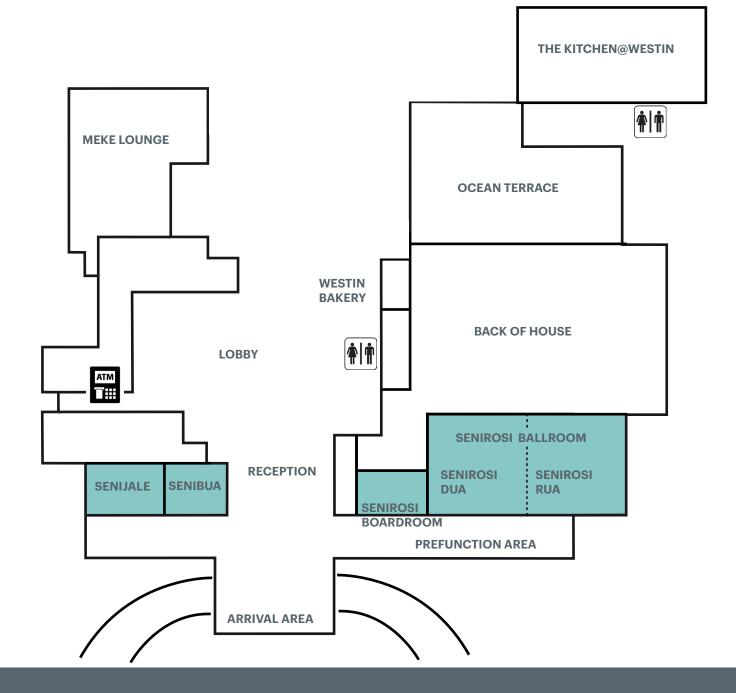

## Westin Floor Plan

At the Westin Denarau Island Resort & Spa, Fiji, one of the world's most spectacular beachfront resorts in the South Pacific, we're in the business of renewal.

Designed with a distinct Fiji influence, the Westin's ballroom inspires every event with an inviting local ambiance. It is complimented by two smaller meeting rooms and an open air Fijian amphitheatre. The resort offers an array of versatile indoor and outdoor venues, and can cater for a range of events along with some of the most amazing themes. The only limit is your imagination.