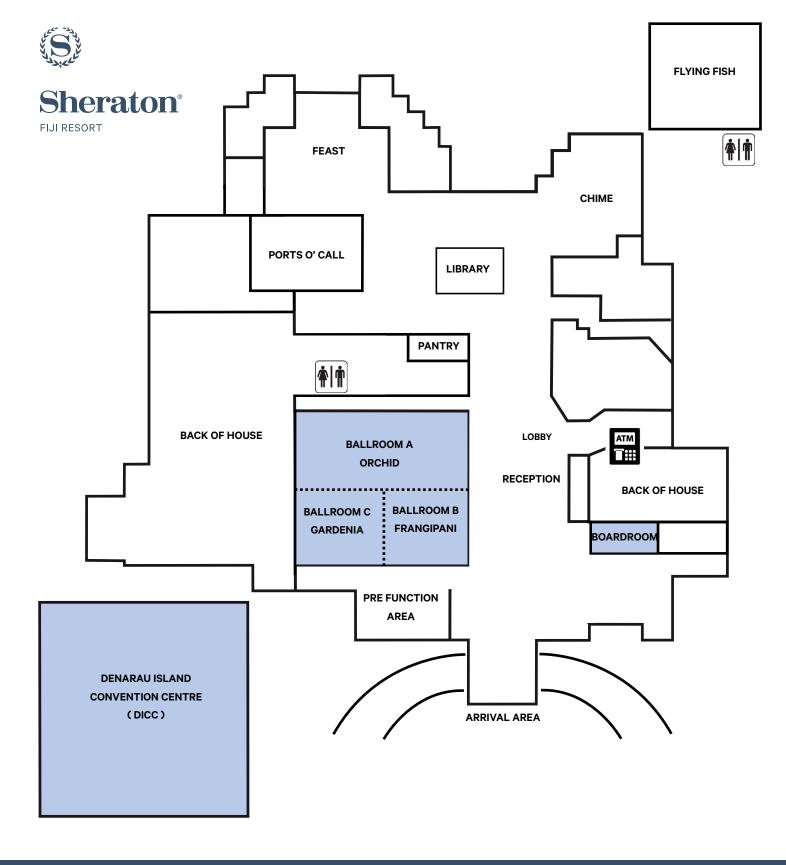

## Sheraton Floor Plan

Sheraton Fiji Resort will make your important event the most successful and memorable it can be. The Sheraton's extensive meeting areas are equipped with state of the art facilities to invite a meeting of the mind, while wireless access points allow delegates to stay connected on the road. The resort offers a range of events and some of the most amazing themes. Whether you are holding a discreet conference mangers are on hand and committed to the highest level of service to ensure that your delegates feel welcomed in a warm and friendly environment.