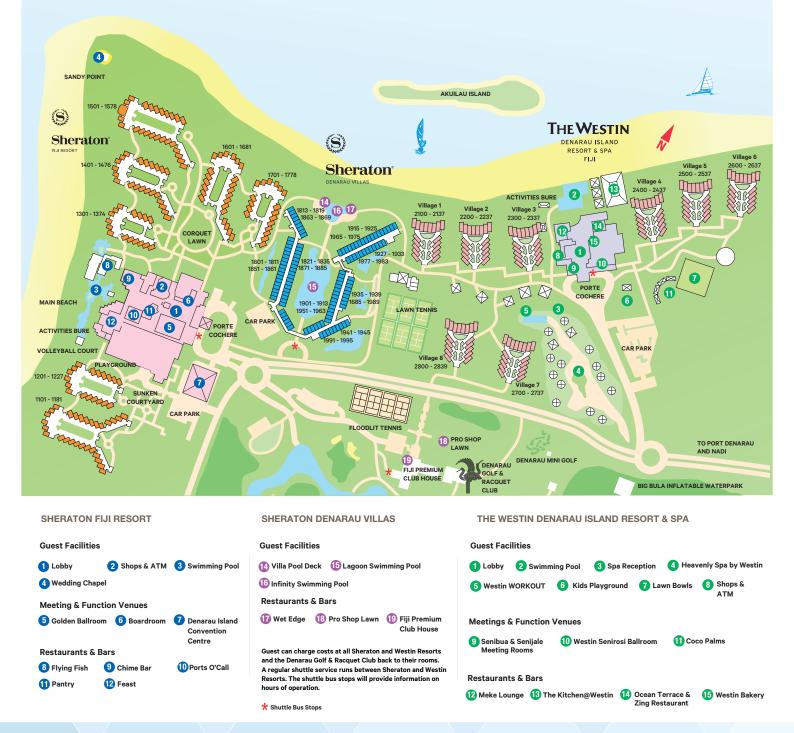

## LOCATION FIJI THE ULTIMATE SOUTH PACIFIC PARADISE

A collection of 333 sun drenched tropical islands with soft sandy beaches, swaying palms and stunning blue lagoons. A land of rainforests and waterfalls, colourful coral reefs and magnificent surf breaks. Home to the friendliest, most welcoming people on earth, where instant smiles and lasting memories are guaranteed.

Stunningly situated on picturesque Denarau Island, the Sheraton and Westin Resorts provide the ideal choice for vacationers, families and business travellers alike. Conveniently located 20 minutes' drive from Nadi international Airport, the resorts provide easy access for guests while Port Denarau, the gateway to the famous Mamanuca and Yasawa Islands, is just 5 minutes away.