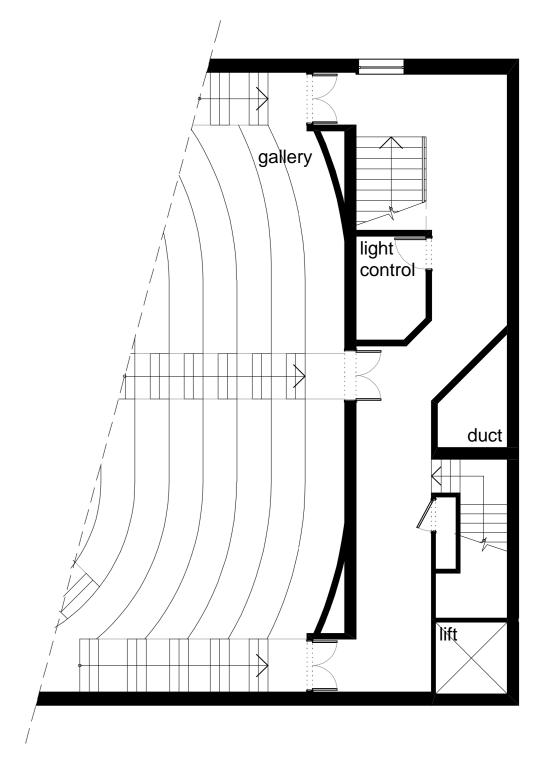

## newcastle city hall

Newcastle City Hall Function + Conference Centre 290 King St, Newcastle, NSW 2300 P0 Box 489, Newcastle, NSW 2300

CITY HALL Newcastle

03

scale 1:100 @ A1

the information contained in this document is copyright and may not be used or reproduced for any other project or purpose