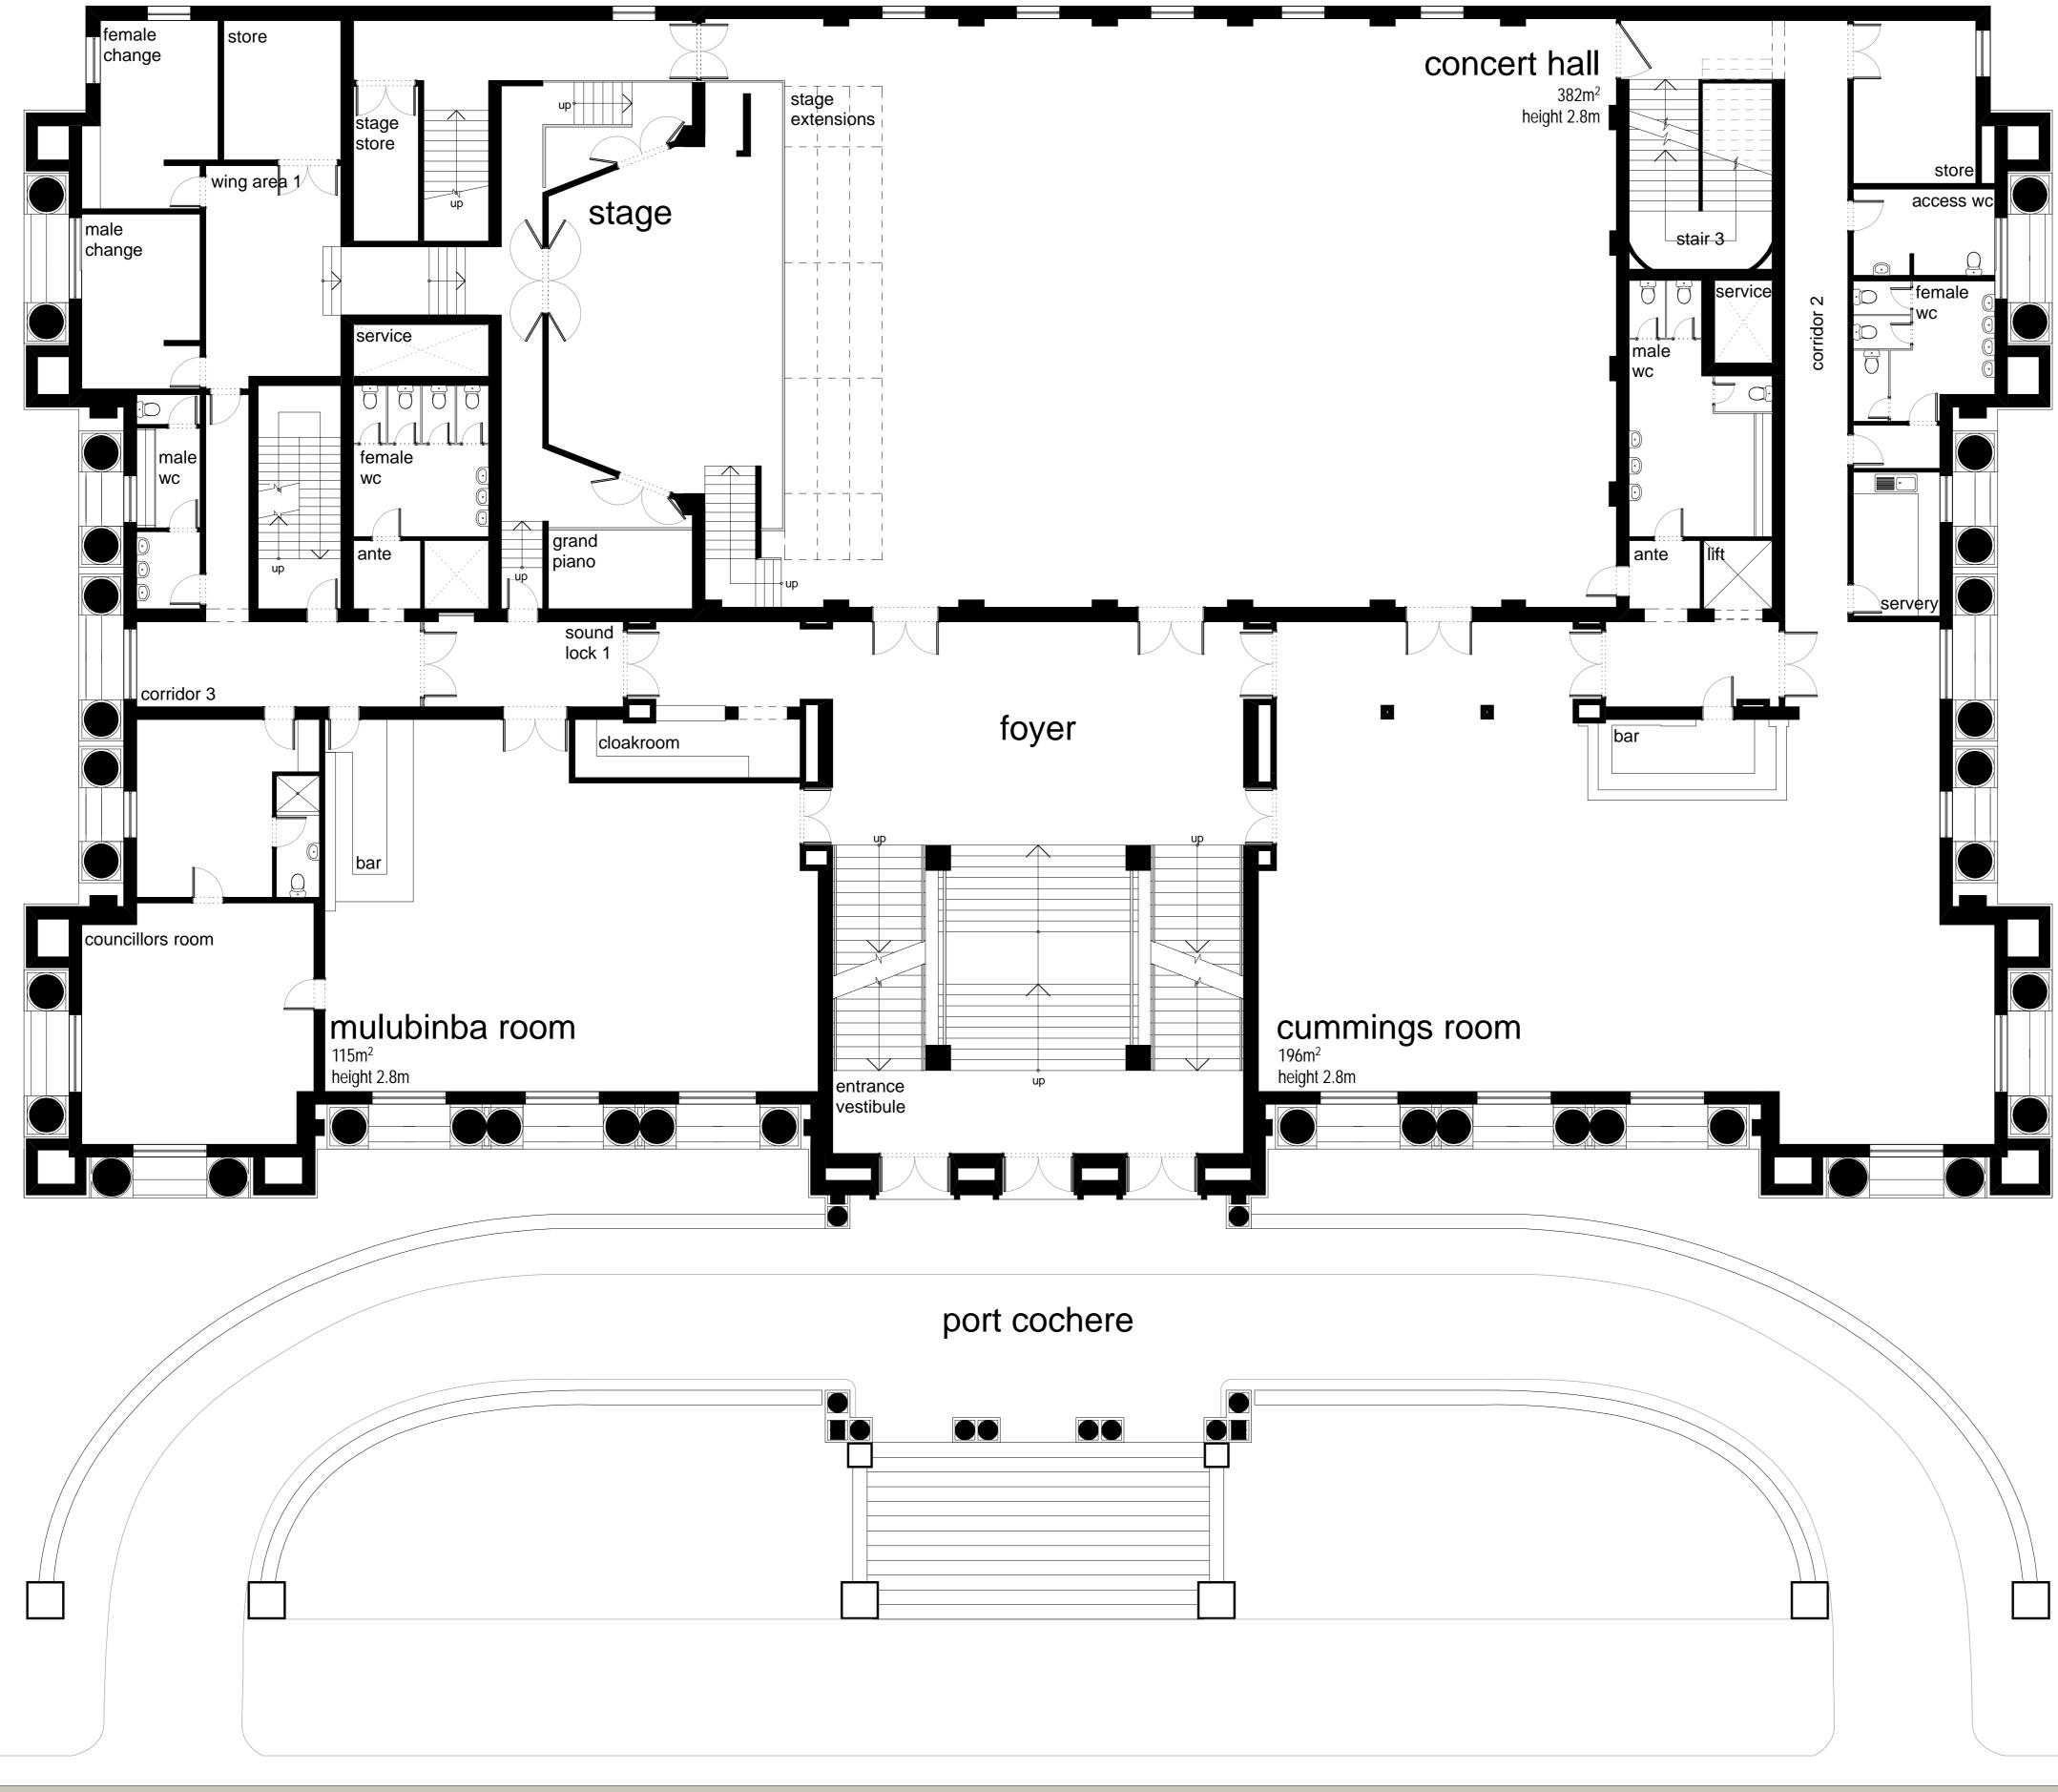

## newcastle city hall

Newcastle City Hall Function + Conference Centre 290 King St, Newcastle, NSW 2300 P0 Box 489, Newcastle, NSW 2300

first floor plan june 05 scale 1:100 @ A1

this drawing is for illustrative purposes only:measurements should be confirmed priorto commencement of any worksthe information contained in this document is

the information contained in this document is copyright and may not be used or reproduced for any other project or purpose