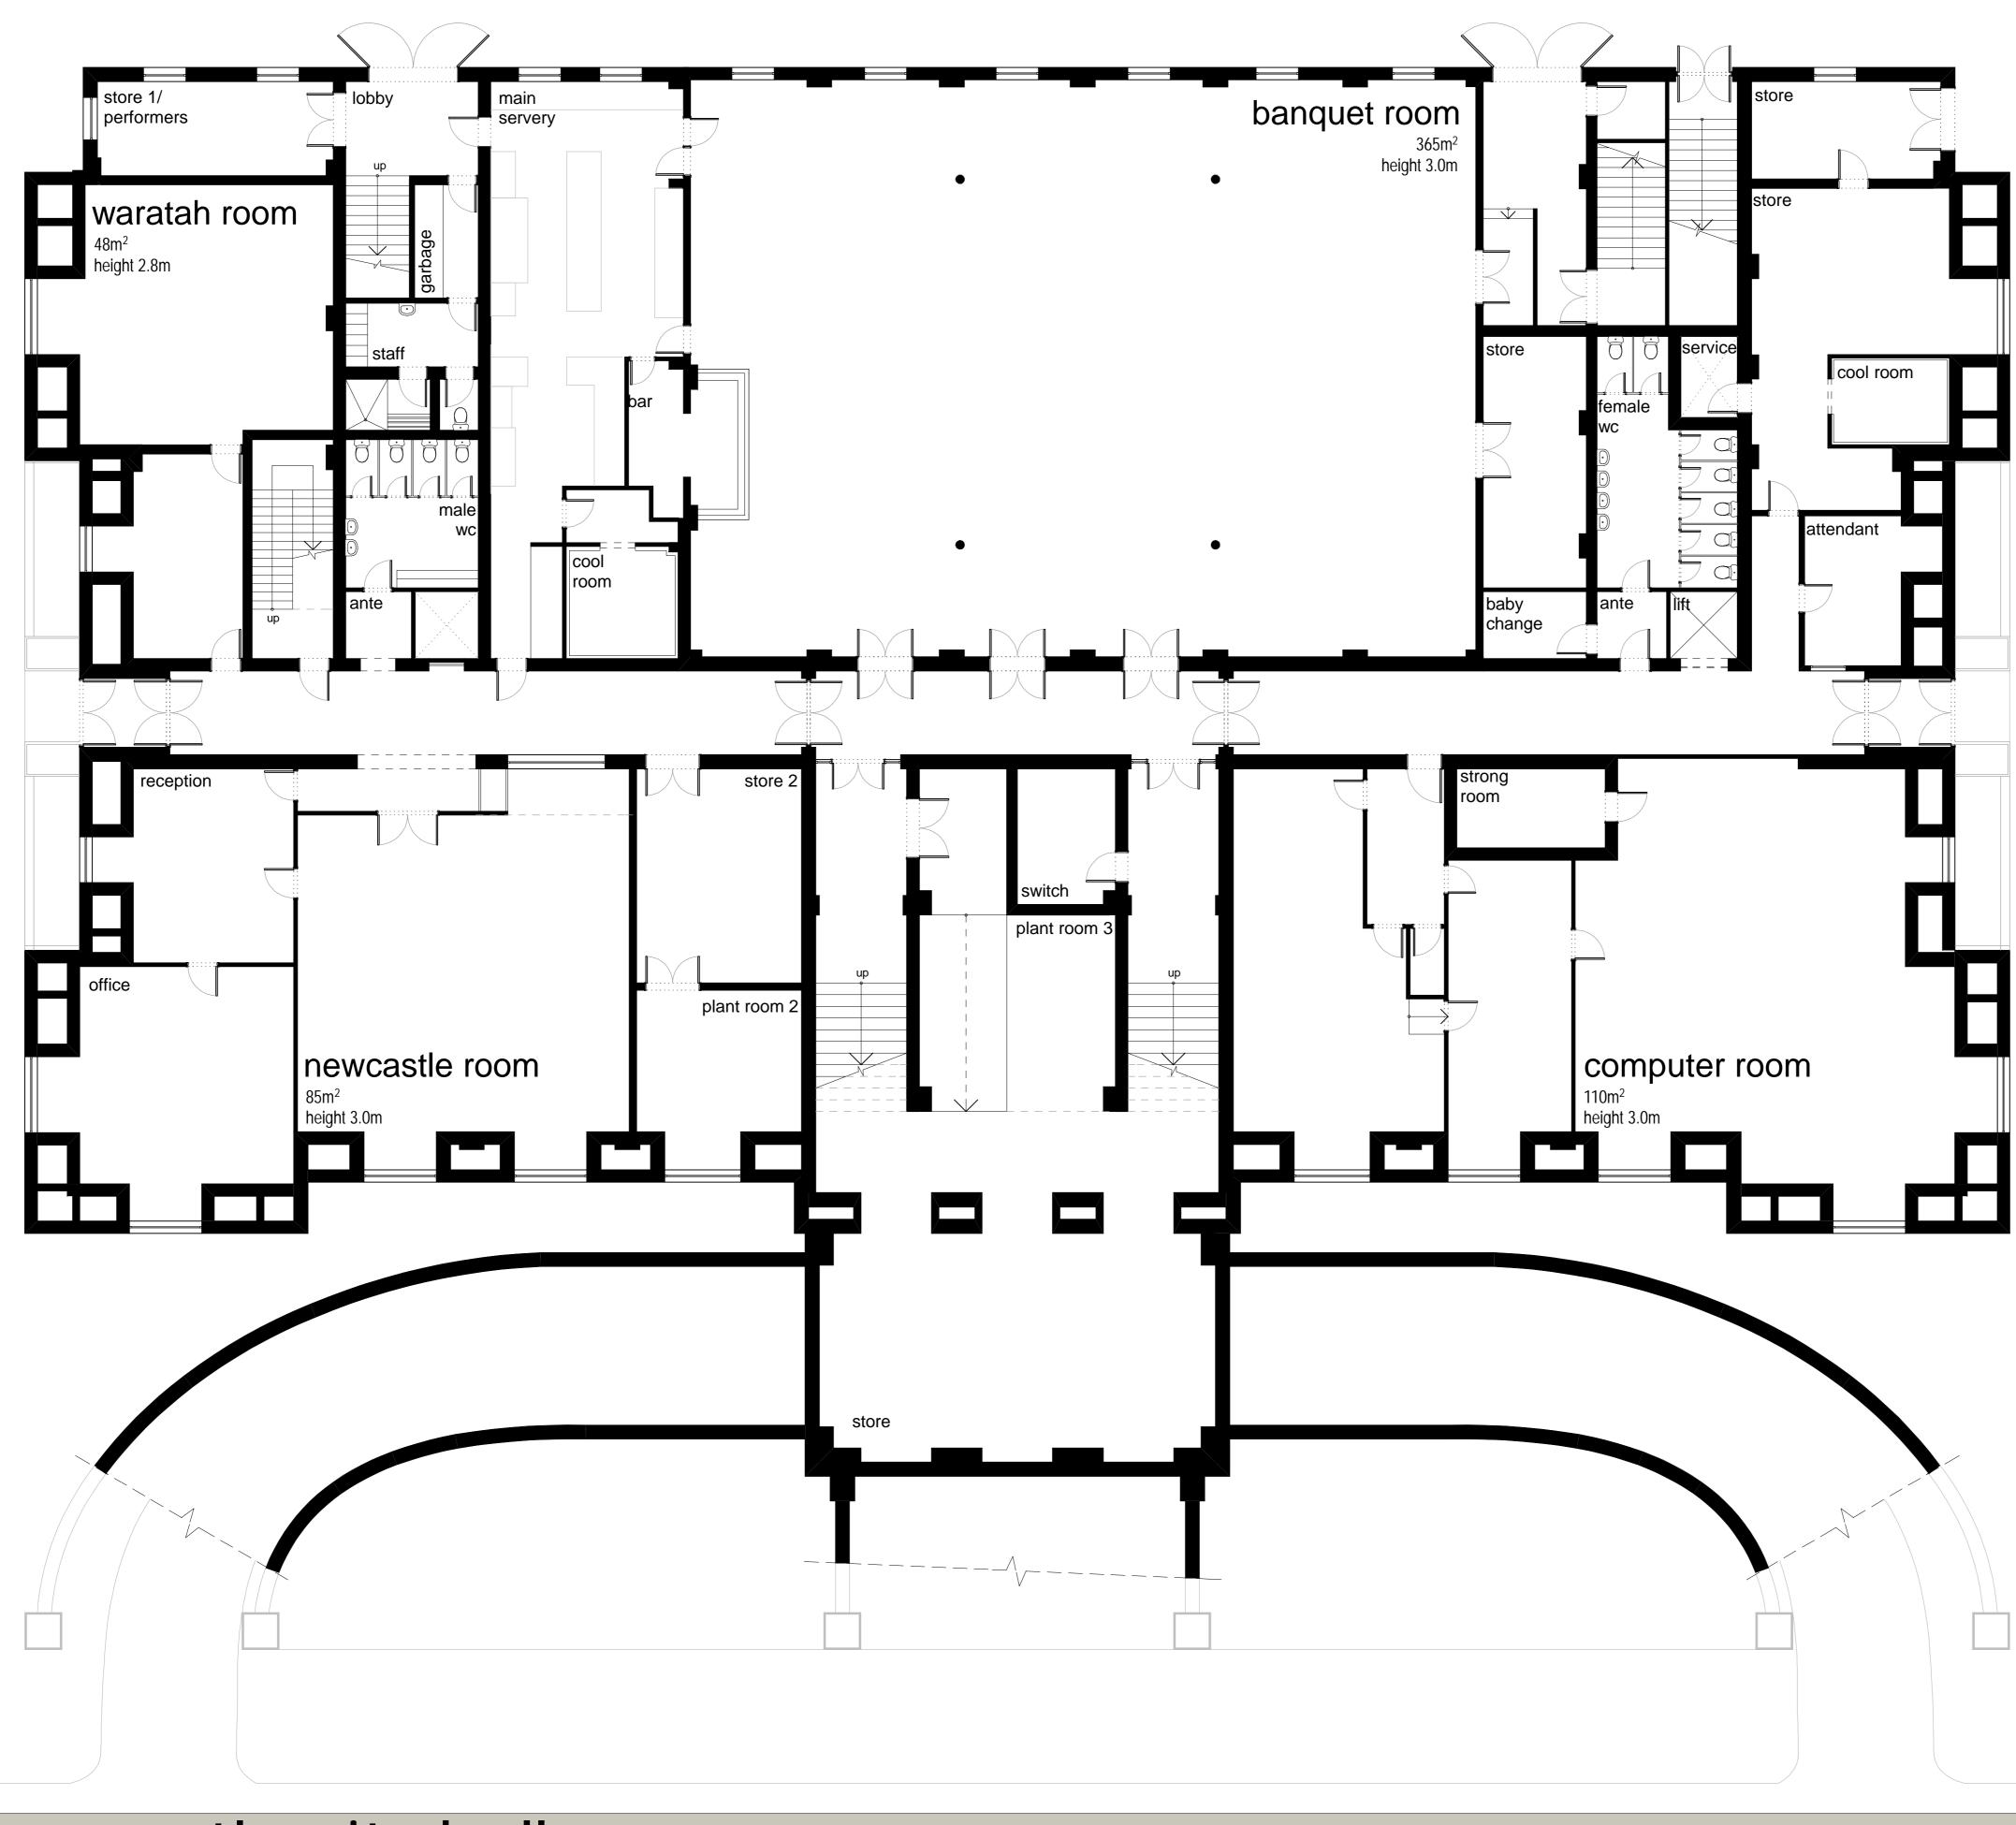

## newcastle city hall

Newcastle City Hall Function + Conference Centre 290 King St, Newcastle, NSW 2300 P0 Box 489, Newcastle, NSW 2300

june 05 scale 1:100 @ A1

ground floor plan this drawing is for illustrative purposes only: measurements should be confirmed prior to commencement of any works

the information contained in this document is copyright and may not be used or reproduced for any other project or purpose