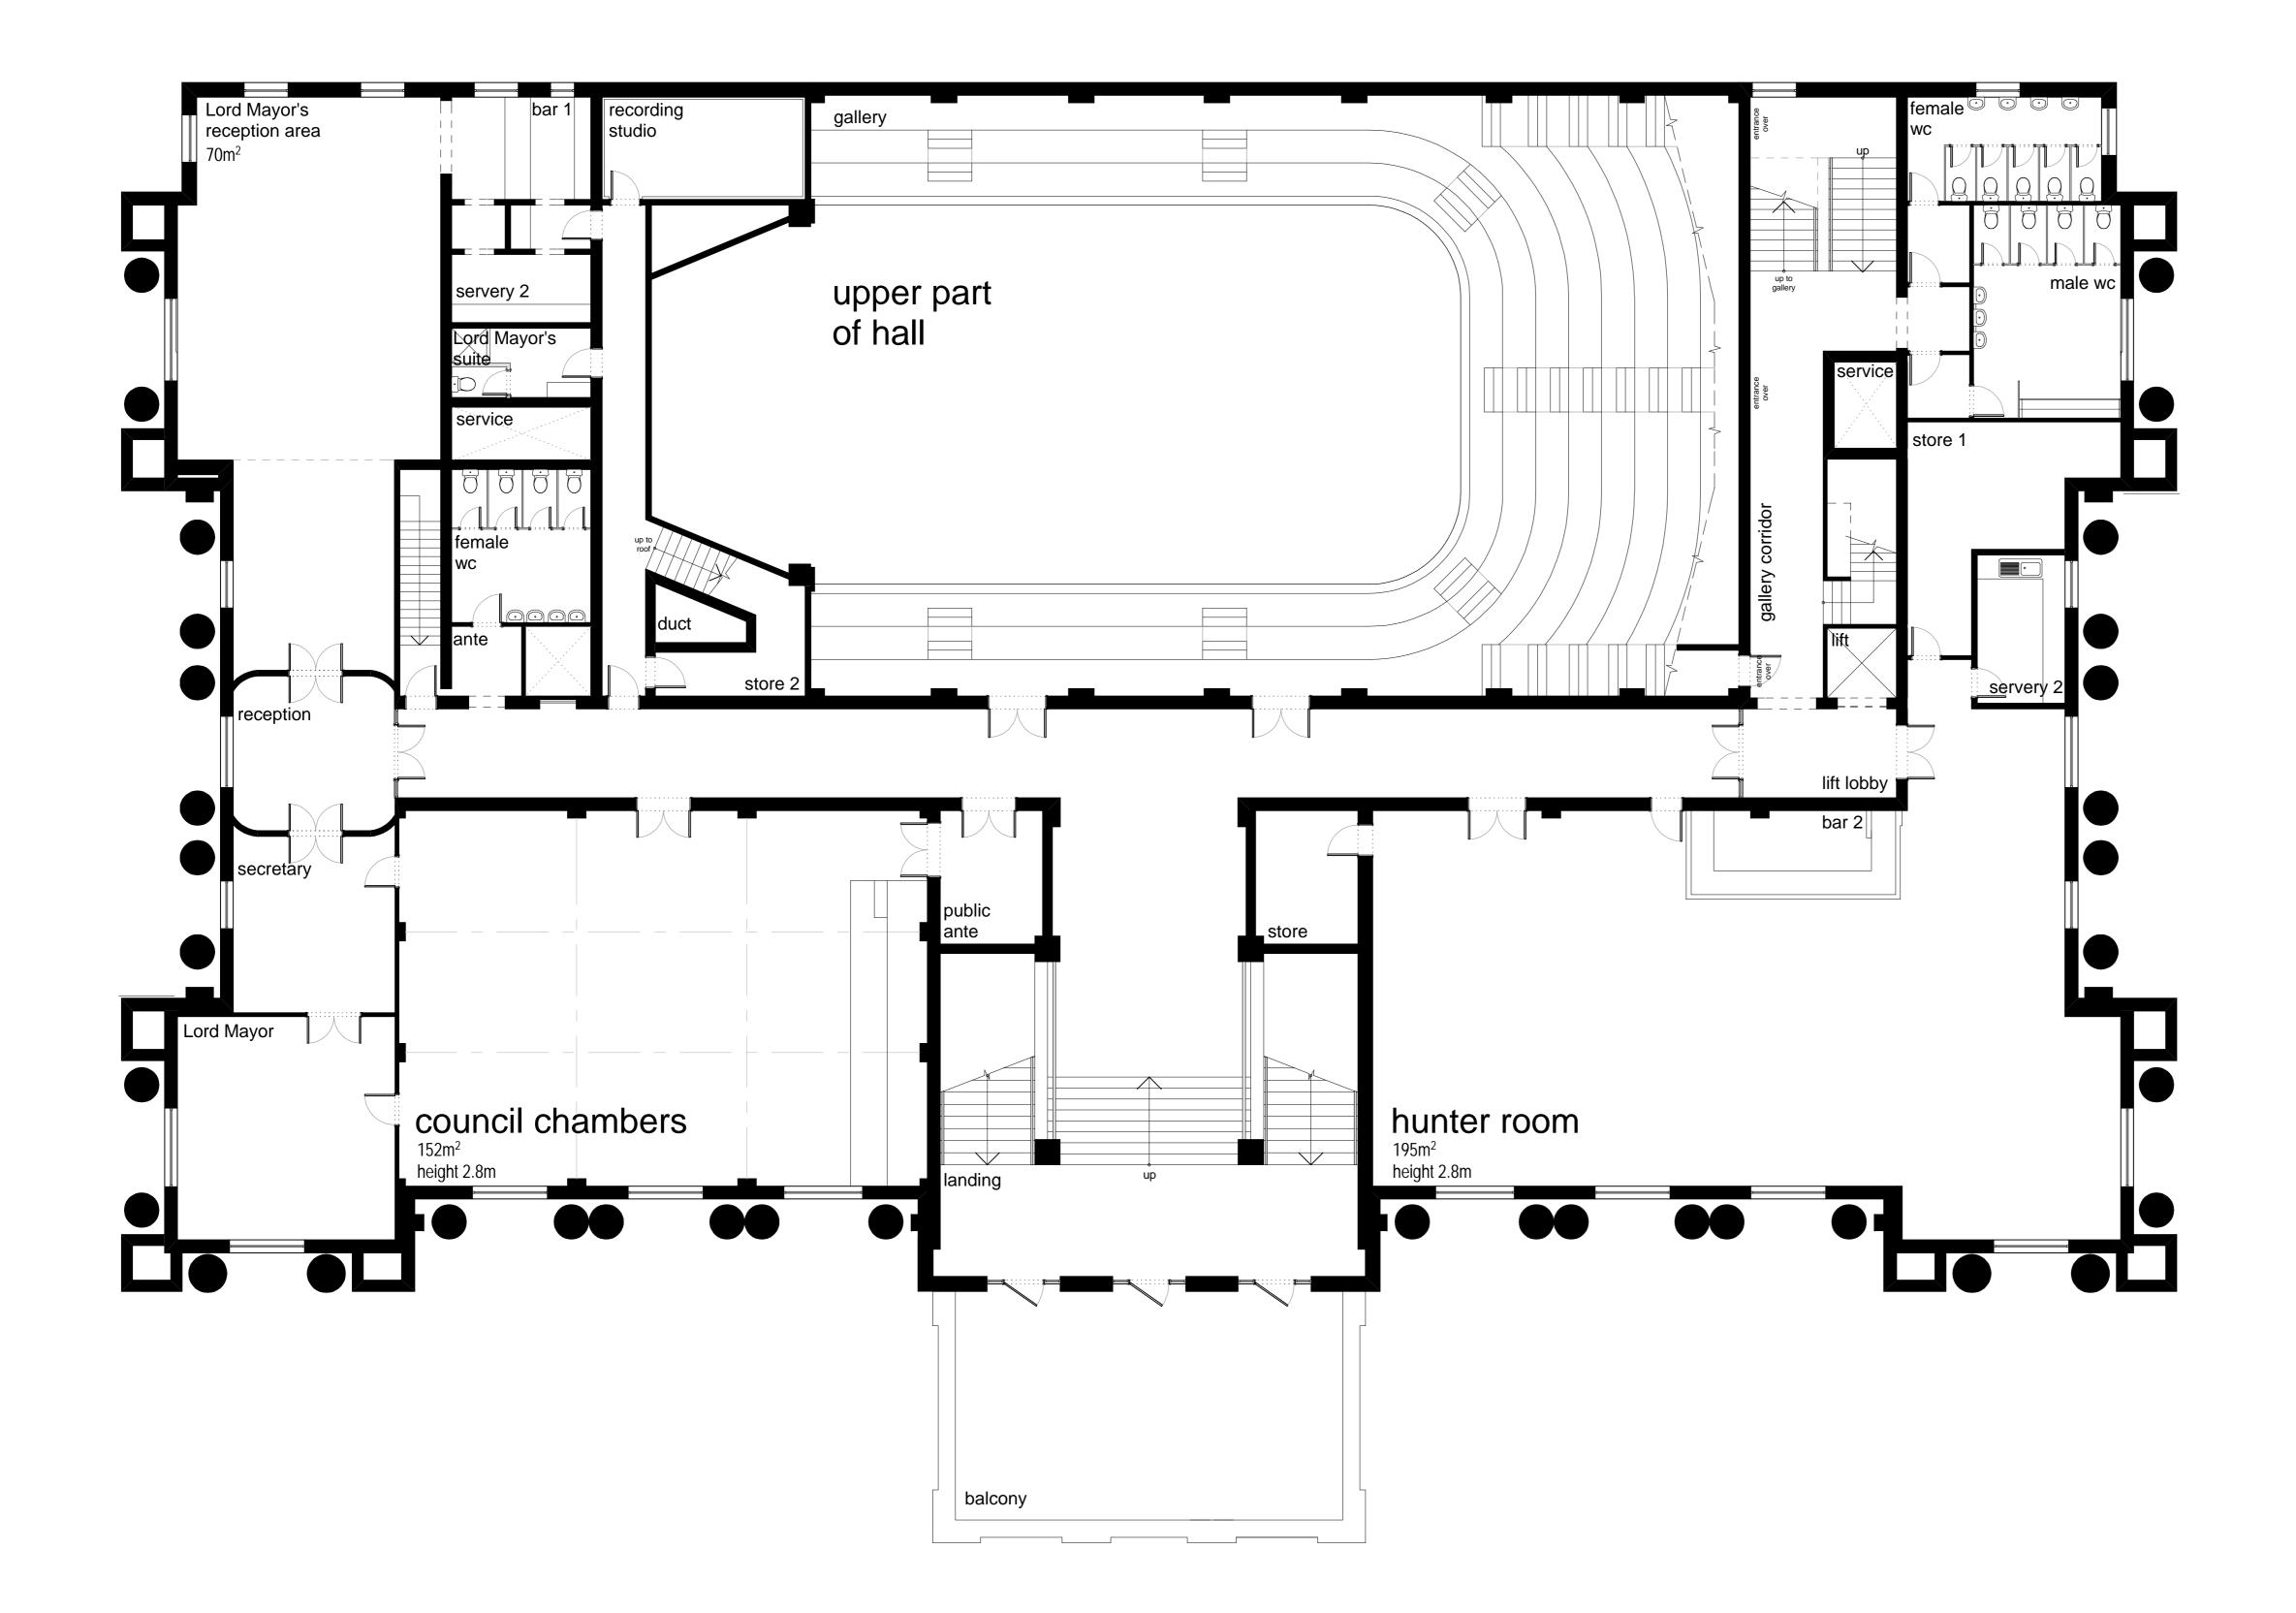

## newcastle city hall

Newcastle City Hall Function + Conference Centre 290 King St, Newcastle, NSW 2300 P0 Box 489, Newcastle, NSW 2300

first floor plan june 05 scale 1:100 @ A1

this drawing is for illustrative purposes only:measurements should be confirmed priorto commencement of any worksthe information contained in this document is

the information contained in this document is copyright and may not be used or reproduced for any other project or purpose