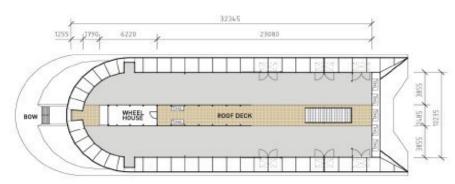

## 2 ROOF DECK

#### Top deck—Bridge Deck

240 volt power
Cocktail tables
Occasional seating
Marquees and other structures
permitted
Subtle lighting
Separate Sound system—Bose
Microphone
Smoking area