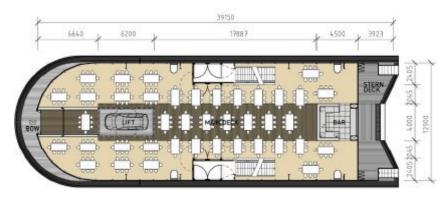

# 2 MAIN DECK

#### **Main Deck**

Seating for 140—396 without dance floor

Seating for 140—350 with dance floor Cocktail party 750 guests throughout vessel

3 metre ceiling height

Black butt feature/dance floor through centre

Surround glass

3 phase & 240 volt power

6 plasma screens, USB inputs

Bose sound system, microphone, DVD, I pod

Dimensions approx 11m x 40m Bar