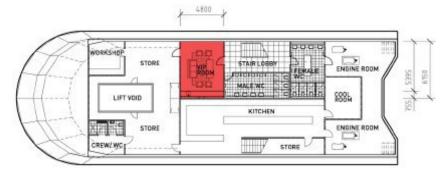

#### **Below Deck**

Main guest toilet facilities
VIP / Green Room with plasma screen
& mini bar
Kitchen & storage
Access to Car lift