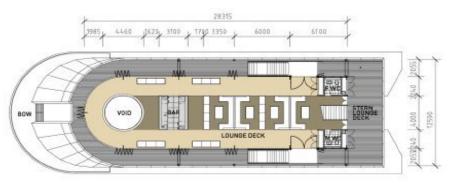

### 1 LOUNGE DECK

#### **Lounge Deck**

Dedicated lounge area or
Formal seated dining for 120 guests
Concertina glass doors open on
surround outside deck
3 metre ceiling height
Microphone, 2plasma screens
Bose audio system throughout
3 phase and 240 volt power outlets
Smoking area
Glass viewing void to main deck
area
Male and female toilets
Bar