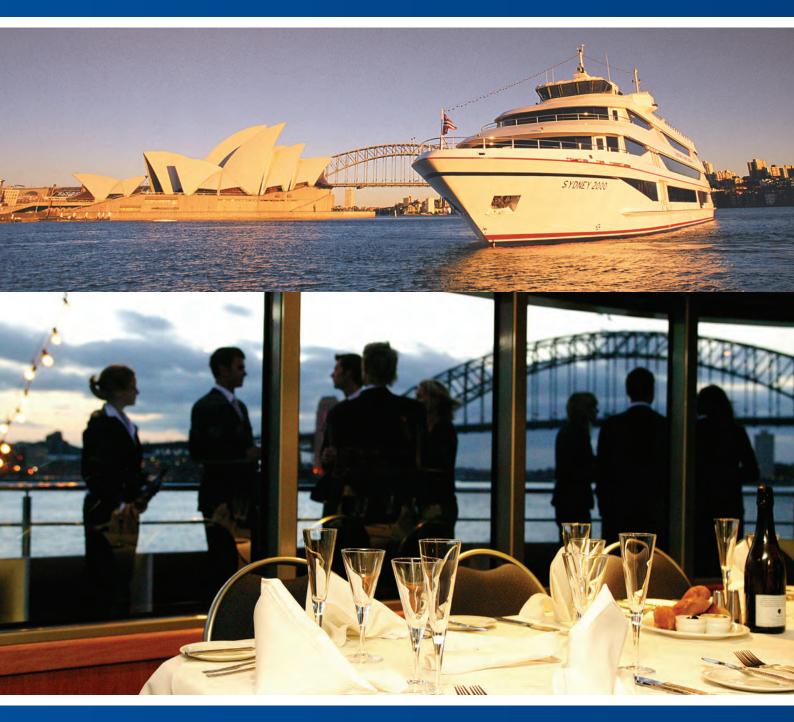

#### Sydney Harbour's Premier Vessel

*MV Sydney 2000 takes Sydney Harbour dining to an impressive level. This world class vessel can be chartered exclusively for large events of 300-700 guests.* 

The vessel offers 3 spacious decks, each with stage, dance floor, sound system, galley, bar & outdoor cocktail deck.

Groups of 80-270 guests can book one deck, whilst smaller groups of 10-80 guests have a choice of two private dining rooms overlooking the bow, with private balcony.

Enjoy a great selection of dining & entertainment options.