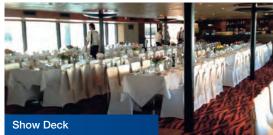

| PASSENGERS                | Sirus<br>Saloon | Endeavour<br>Saloon | Sky<br>Deck | Club<br>Deck | Show<br>Deck | Full<br>Ship |
|---------------------------|-----------------|---------------------|-------------|--------------|--------------|--------------|
| Sightseeing               | 40              | 90                  | 220         | 280          | 240          | 700          |
| Cocktail                  | 40              | 90                  | 220         | 280          | 240          | 700          |
| Seated at Tables          | 36              | 80                  | 208         | 280          | 216          | 700          |
| Seated at Tables (buffet) | N/A             | N/A                 | 192         | 256          | 180          | 600          |