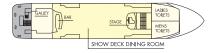

Groups of 80-270 guests can book one deck, whilst smaller groups of 10-80 guests have a choice of two private dining rooms overlooking the bow, with private balcony.

Enjoy a great selection of dining & entertainment options.

| PASSENGERS                | Sirus<br>Saloon | Endeavour<br>Saloon | Sky<br>Deck | Club<br>Deck | Show<br>Deck | Full<br>Ship |
|---------------------------|-----------------|---------------------|-------------|--------------|--------------|--------------|
| Sightseeing               | 40              | 90                  | 220         | 280          | 240          | 700          |
| Cocktail                  | 40              | 90                  | 220         | 280          | 240          | 700          |
| Seated at Tables          | 36              | 80                  | 208         | 280          | 216          | 700          |
| Seated at Tables (buffet) | N/A             | N/A                 | 192         | 256          | 180          | 600          |