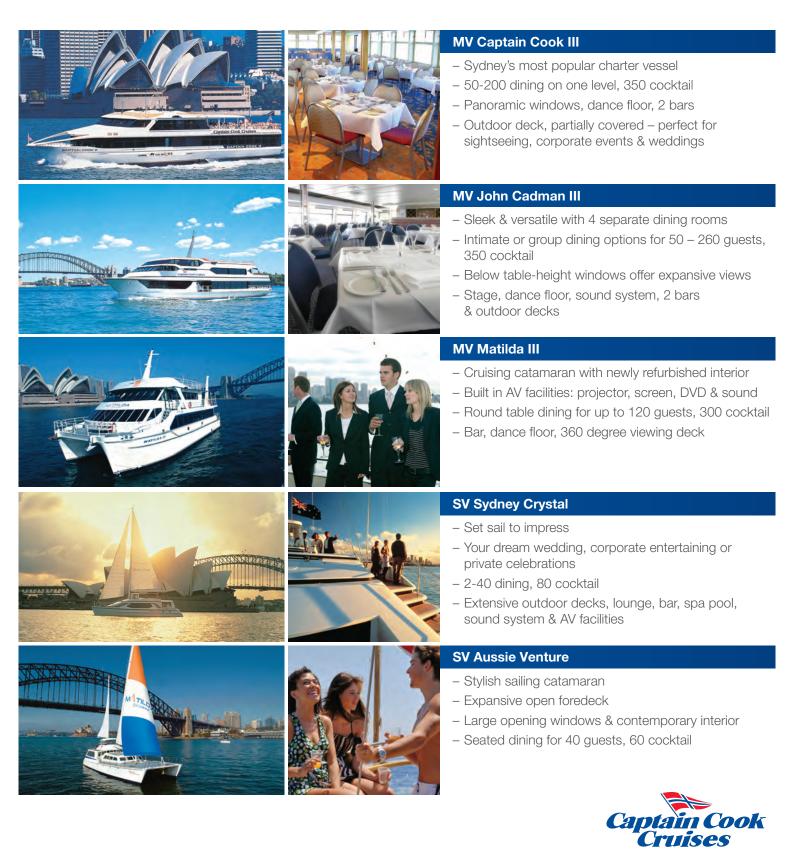

# ALL EVENTS, ALL BUDGETS

With the largest fleet of charter vessels on Sydney Harbour, you cannot go past Captain Cook Cruises, the industry leader in quality cruising, modern cuisine & great entertainment.

#### MV John Cadman II

- Add your own style for formal dining & dancing or casual sightseeing
- 80-300 dining, 400 cocktail or transfers
- Large dance floor, 2 bars & sound system
- Expansive outdoor decks (covered & open areas)

#### **MV** Captain Cook II

- Classic nautical style with contemporary interior
- 40-100 guests dining, 150 cocktail or sightseeing
- Bar, lounge, dance floor & sound system
- Large outdoor deck (covered & open areas)

### Executive Rockets

- Sleek, modern & comfortable
- Ideal for high speed harbour transfers between most Sydney wharves
- Up to 140 guests per vessel with indoor & outdoor seating
- Drinks & light catering options available