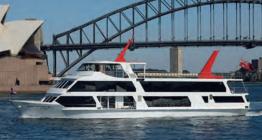

### **MV SYDNEY 2000**

#### Sydney Harbour's Premier Vessel

*MV Sydney 2000 takes Sydney Harbour dining to an impressive level. This world class vessel can be chartered exclusively for large events of 300-700 guests.* 

The vessel offers 3 spacious decks, each with stage, dance floor, sound system, galley, bar & outdoor cocktail deck.

Groups of 80-270 guests can book one deck, whilst smaller groups of 10-80 guests have a choice of two private dining rooms overlooking the bow, with private balcony.

Enjoy a great selection of dining & entertainment options.