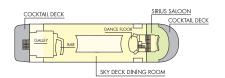

#### Sydney Harbour's Premier Vessel

*MV Sydney 2000 takes Sydney Harbour dining to an impressive level. This world class vessel can be chartered exclusively for large events of 300-700 guests.* 

The vessel offers 3 spacious decks, each with stage, dance floor, sound system, galley, bar & outdoor cocktail deck.

Groups of 80-270 guests can book one deck, whilst smaller groups of 10-80 guests have a choice of two private dining rooms overlooking the bow, with private balcony.

Enjoy a great selection of dining & entertainment options.

| PASSENGERS                | Sirus<br>Saloon | Endeavour<br>Saloon | Sky<br>Deck | Club<br>Deck | Show<br>Deck | Full<br>Ship |
|---------------------------|-----------------|---------------------|-------------|--------------|--------------|--------------|
| Sightseeing               | 40              | 90                  | 220         | 280          | 240          | 700          |
| Cocktail                  | 40              | 90                  | 220         | 280          | 240          | 700          |
| Seated at Tables          | 36              | 80                  | 208         | 280          | 216          | 700          |
| Seated at Tables (buffet) | N/A             | N/A                 | 192         | 256          | 180          | 600          |