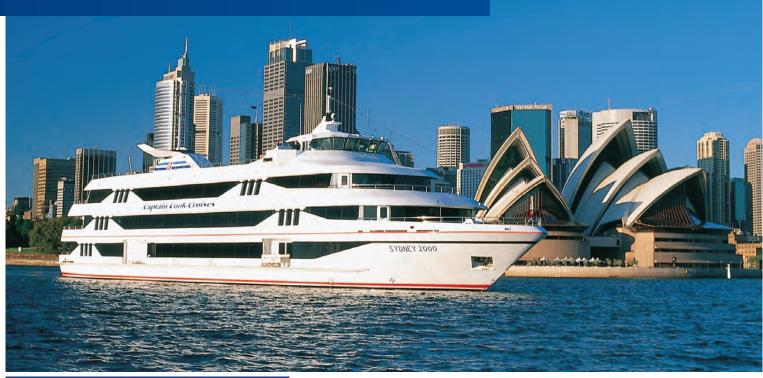

#### Sydney Harbour's Premier Vessel

*MV Sydney 2000 takes Sydney Harbour dining to an impressive level. This world class vessel can be chartered exclusively for large events of 300-700 guests.* 

The vessel offers 3 spacious decks, each with stage, dance floor, sound system, galley, bar & outdoor cocktail deck.