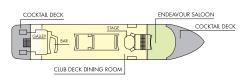

Groups of 80-270 guests can book one deck, whilst smaller groups of 10-80 guests have a choice of two private dining rooms overlooking the bow, with private balcony.

Enjoy a great selection of dining & entertainment options.

| PASSENGERS                | Sirus<br>Saloon | Endeavour<br>Saloon | Sky<br>Deck | Club<br>Deck | Show<br>Deck | Full<br>Ship |
|---------------------------|-----------------|---------------------|-------------|--------------|--------------|--------------|
| Sightseeing               | 40              | 90                  | 220         | 280          | 240          | 700          |
| Cocktail                  | 40              | 90                  | 220         | 280          | 240          | 700          |
| Seated at Tables          | 36              | 80                  | 208         | 280          | 216          | 700          |
| Seated at Tables (buffet) | N/A             | N/A                 | 192         | 256          | 180          | 600          |