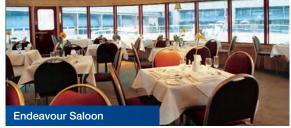

| PASSENGERS                | Sirus<br>Saloon | Endeavour<br>Saloon | Sky<br>Deck | Club<br>Deck | Show<br>Deck | Full<br>Ship |
|---------------------------|-----------------|---------------------|-------------|--------------|--------------|--------------|
| Sightseeing               | 40              | 90                  | 220         | 280          | 240          | 700          |
| Cocktail                  | 40              | 90                  | 220         | 280          | 240          | 700          |
| Seated at Tables          | 36              | 80                  | 208         | 280          | 216          | 700          |
| Seated at Tables (buffet) | N/A             | N/A                 | 192         | 256          | 180          | 600          |