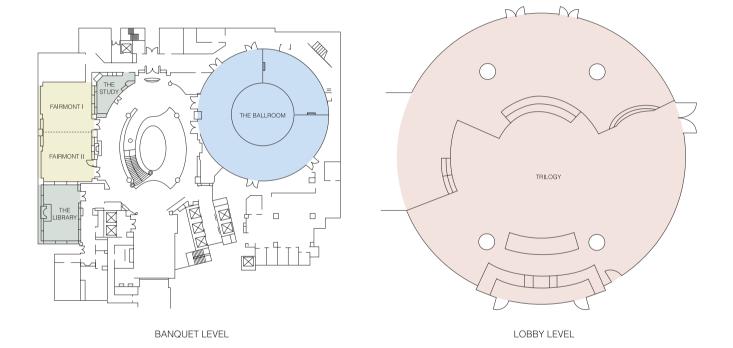

## CONFERENCES & BANQUETS

- Nine function rooms offer a choice from the spectacular Ballroom to multi-function rooms for everything from corporate meetings to intimate social gatherings
- The Tuscan inspired Trilogy Garden is the perfect location for a cocktail party or casual buffet lunch
- The hotel's unique setting, next door to the Cathedral and surrounded by beautiful parks, is the ideal venue for a wedding
- The entrance foyer features beautiful marble flooring, a fireplace and a dramatic nickel-plated sculpture by Slavolijub Tumbas
- The distinctive circular Ballroom, with a sunken, parquet dance floor, beneath a vaulted, silver-leafed dome, and a deco-inspired chandelier and walls lined with silver and gold silk, has a seating capacity for 450 guests for a banquet and 600 guests for a reception
- All function rooms have interlinking, built-in audio systems, video and computer projection equipment, car access to foyer and Ballroom, ISDN teleconferencing, full-time audio-visual team and general meeting equipment and support services
- Banquet packages are available and are designed to suit each individual request